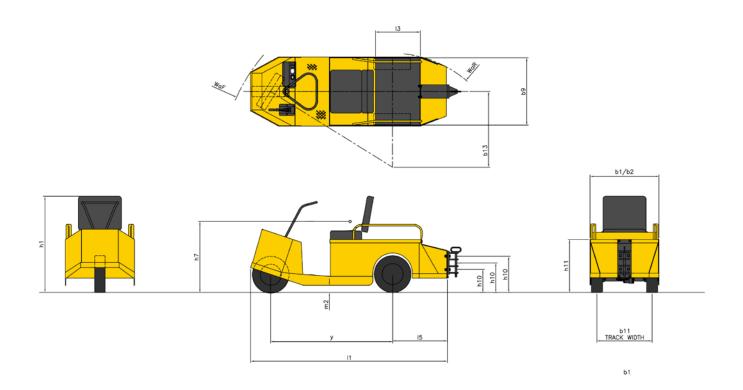

| 1kg dry powder fire extinguisher                                                                                                                                                                                | 0               |
| COLOUR           | Chassis / panels: Safety Yellow BS356                                                                                                                                                                           | •               |
|                  | Custom colour. Panels to customer's single colour specification. RAL number to be supplied at time of order                                                                                                     | 0               |

## TECHNICAL SPECIFICATIONS

#### T101-01 UN-CABBED TOW TRACTOR



| TOT-101   TOT- | VDL         | 2100  | TECHNICAL FEATURES                                              |                | T101 01          | T102.01          |
|-----------------------------------------------------------------------------------------------------------------------------------------------------------------------------------------------------------------------------------------------------------------------------------------------------------------------------------------------------------------------------------------------------------------------------------------------------------------------------------------------------------------------------------------------------------------------------------------------------------------------------------------------------------